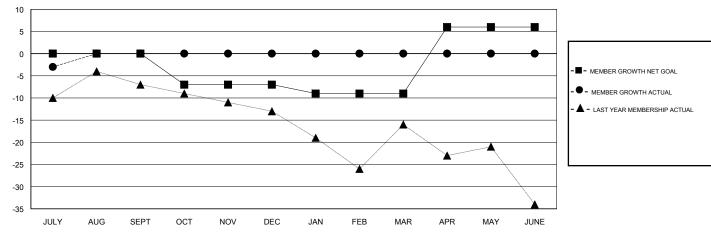

## GOALS AND ACTUAL MEMBERS CUMULATIVE

| DROPPED CLUBS: 0  DROPPED MEMBERS |   | 0 CLUBS OF 30 ADDED 1 OR MORE<br>NEW MEMBERS | GENDER DISTRIBUTION  MALE 556 (71.74%)  FEMALE 219 (28.26%)  Women Percentage Fiscal Year Goal: 30% |    |
|-----------------------------------|---|----------------------------------------------|-----------------------------------------------------------------------------------------------------|----|
| DECEASED                          | 1 | CLICK HERE FOR CUMULATIVE                    | TOTAL FAMILY UNIT MEMBERS                                                                           |    |
| CLUB CANCELLED                    | 0 | MEMBERSHIP DATA                              |                                                                                                     | 70 |
| OTHER                             | 2 |                                              | FAMILY MEMBERS PAYING HALF  DUES                                                                    | 70 |
| TOTAL                             | 3 |                                              |                                                                                                     |    |